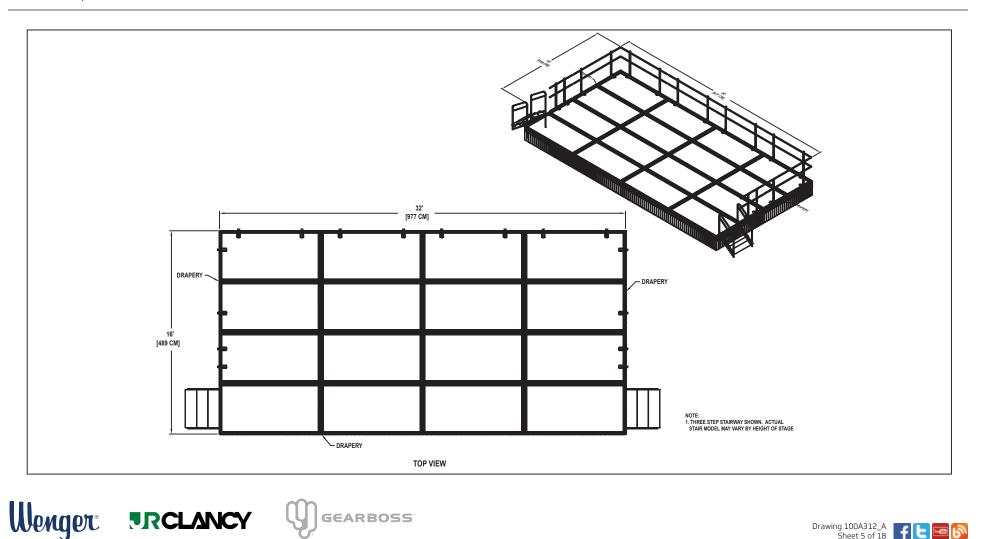

## FLAT STAGE SET NO. 241 - 16' X 32' SET INCLUDES (16) 4'x8' (122 CM x 244 CM) STAGE UNITS, TWO STAIRWAYS WITH HANDRAILS, DRAPERY CLOSURES, GUARDRAIL, AND CARTS.